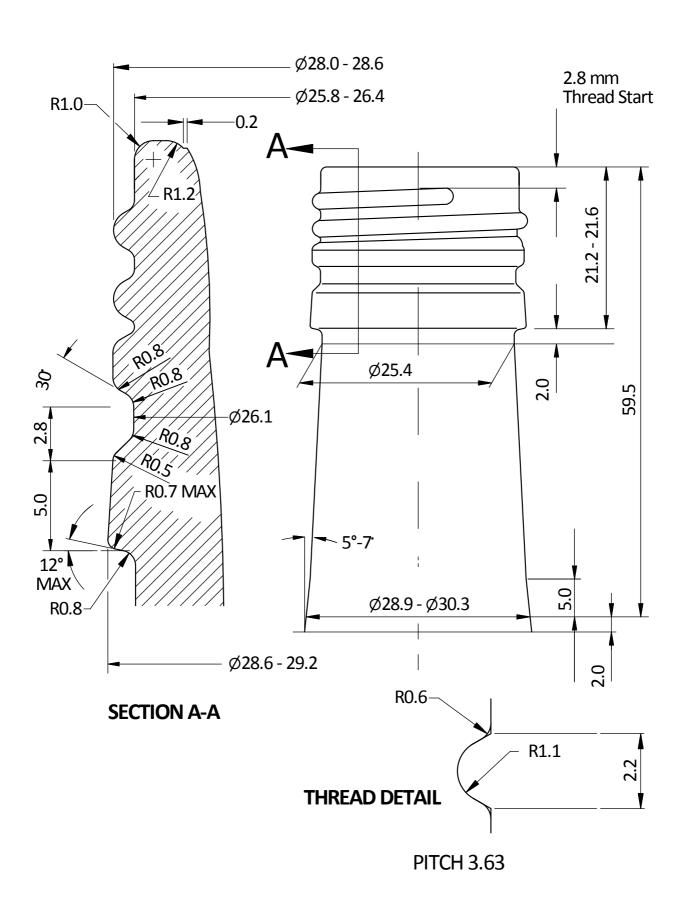

Minimum through bore diameter is 17.50mm

Customer Specifications - Orora Glass

Finish Number R01 CMP

Description  $30\,x\,60\,$  BVS Finish with take-out groove - Closed Mould Pick-up

Date & Revision 02/09/2013 Rev B