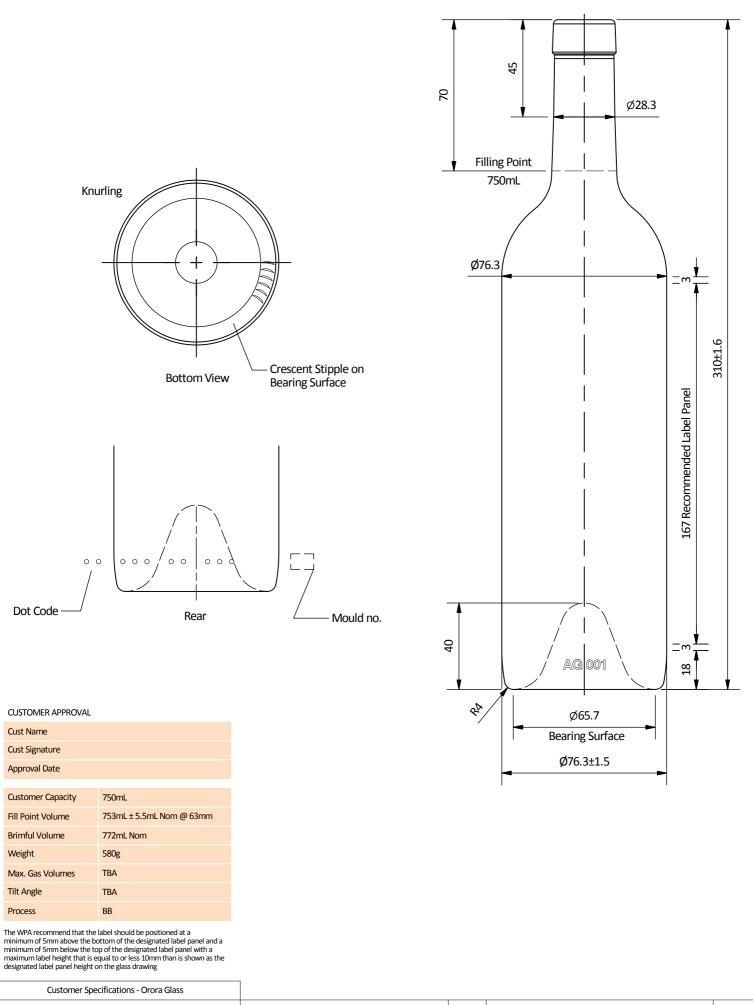

Page 1 of 2

| OR |
|----|
|----|

| Number AG001_C04                 | С       |             |            |
|----------------------------------|---------|-------------|------------|
| Description 750mL Premium Claret | В       |             | 13/07/2006 |
| Date & Revision 13/07/2006 Rev B | Initial |             |            |
| Finish C04 - Taper Cork Mouth    | Rev     | Description | Date       |