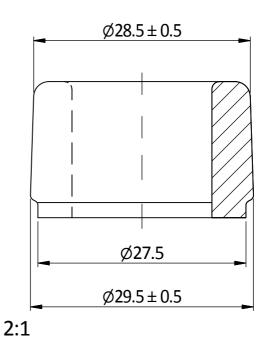

5. The minimum through bore diameter is 17.5 mm

Customer Specifications - Orora Glass

 Finish Number C04

 Description Taper Cork Mouth Finish

 Date & Revision 03/03/2004 Revision A