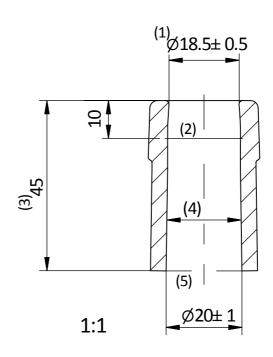

## BORE CONTROL 1. Mean bore entry is measured at 3mm from the top

2. Mean bore diameter at 10 mm is to be no larger than 1.0 mm greater than that at entry

3. Mean diameter at 45 mm is 20 mm ± 1mm

4. The mean bore diameter for 45 mm must not be smaller than the bore at entry

5. The minimum through bore diameter is 17.5 mm

Customer Specifications - Orora Glass

 Finish Number C04

 Description Taper Cork Mouth Finish

 Date & Revision 03/03/2004 Revision A