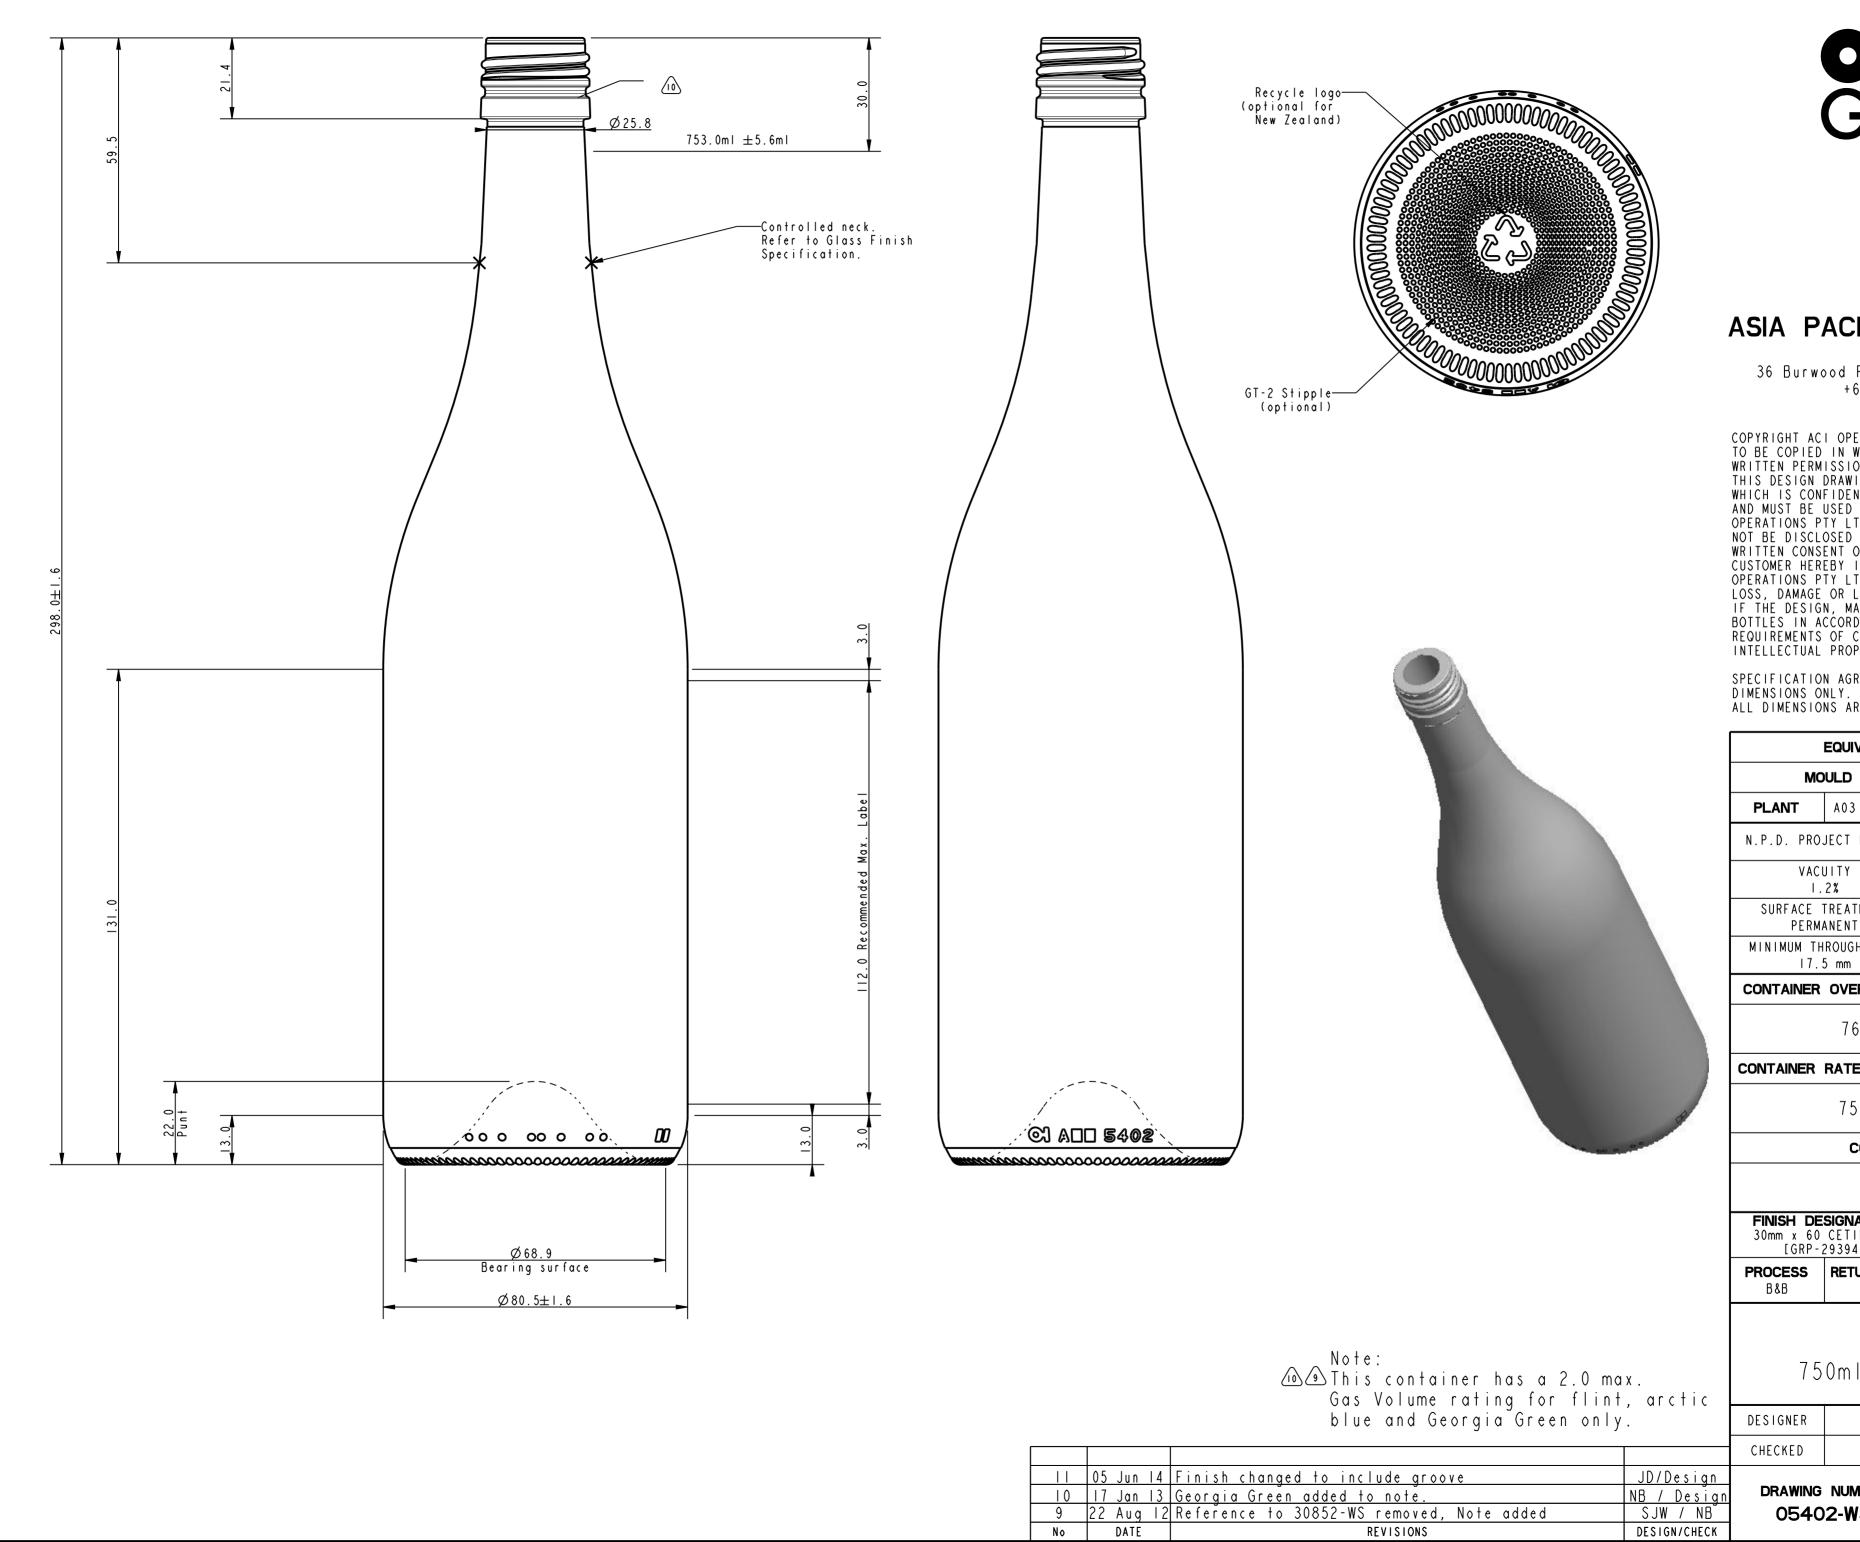

## ASIA PACIFIC - AUSTRALIA

36 Burwood Road Hawthorn Vic 3122 +61 3 9271 2899

COPYRIGHT ACI OPERATIONS PTY LTD 2014. NOT TO BE COPIED IN WHOLE OR PART WITHOUT THE PRIOR WRITTEN PERMISSION OF ACI OPERATIONS PTY LTD. THIS DESIGN DRAWING CONTAINS INFORMATION WHICH IS CONFIDENTIAL TO ACI OPERATIONS PTY LTD AND MUST BE USED ONLY AS DIRECTED BY ACI OPERATIONS PTY LTD. THIS DESIGN DRAWING MUST NOT BE DISCLOSED TO ANYONE WITHOUT THE PRIOR WRITTEN CONSENT OF ACI OPERATIONS PTY LTD. CUSTOMER HEREBY INDEMNIFIES AND HOLDS ACI OPERATIONS PTY LTD ("ACI") HARMLESS FOR ANY LOSS, DAMAGE OR LIABILITY WHICH ACI MAY INCUR IF THE DESIGN, MANUFACTURE AND SUPPLY OF THE BOTTLES IN ACCORDANCE WITH THE INSTRUCTIONS OR REQUIREMENTS OF CUSTOMER INFRINGES THE INTELLECTUAL PROPERTY RIGHTS OF ANY THIRD PARTY.

SPECIFICATION AGREEMENTS ARE BASED ON TOLERANCED DIMENSIONS ONLY. DO NOT SCALE DRAWING. ALL DIMENSIONS ARE IN MILLIMETRES.

|                            |                                                          | EQUIVA      | LENT                            |                                                    |           |
|----------------------------|----------------------------------------------------------|-------------|---------------------------------|----------------------------------------------------|-----------|
|                            | MOULD EQUIPMENT ORDERED BY:                              |             |                                 |                                                    |           |
|                            | PLANT                                                    | A03         | A05                             |                                                    |           |
|                            | N.P.D. PROJECT NUMBER                                    |             | SCALE<br>I:I                    |                                                    |           |
|                            | VACUITY<br>I.2%                                          |             |                                 | TILT ANGLE<br>PREDICTED: 17.88°<br>VERIFIED: 17.0° |           |
|                            | SURFACE TREATMENT<br>PERMANENT                           |             |                                 |                                                    |           |
|                            | MINIMUM THROUGH BORE<br>17.5 mm                          |             |                                 | BRIMFUL VERIFIED<br>NO                             |           |
|                            | CONTAINER OVERFLOW CAPACITY ( BRIMFUL )                  |             |                                 |                                                    |           |
|                            | 762.0ml Approx.                                          |             |                                 |                                                    |           |
|                            | CONTAINER RATED CAPACITY ( FILL CAPACITY )               |             |                                 |                                                    |           |
| -                          | 753.0ml ± 5.6ml                                          |             |                                 |                                                    |           |
|                            | CONTAINER WEIGHT                                         |             |                                 |                                                    |           |
|                            | 495g                                                     |             |                                 |                                                    |           |
|                            | FINISH DESIGNATION<br>30mm x 60 CETIE BVS<br>[GRP-29394] |             | MAX. GAS VOLUME<br>0.0 SEE NOTE |                                                    |           |
|                            | PROCESS<br>B&B                                           | RETUR<br>N( | NABLE                           | DESIGN REF.                                        |           |
|                            | Stock                                                    |             |                                 |                                                    |           |
| rctic                      | 750ml BVS Burgundy                                       |             |                                 |                                                    |           |
|                            | DESIGNER                                                 | S.          | JW                              | DATE                                               | 22 Aug 12 |
|                            | CHECKED                                                  |             |                                 | DATE                                               |           |
| /Design<br>/Design<br>W/NB | DRAWING NUMBER<br>05402-WS                               |             |                                 | MOULD NUMBER<br>05402                              |           |
| IGN/CHECK                  |                                                          |             |                                 |                                                    |           |