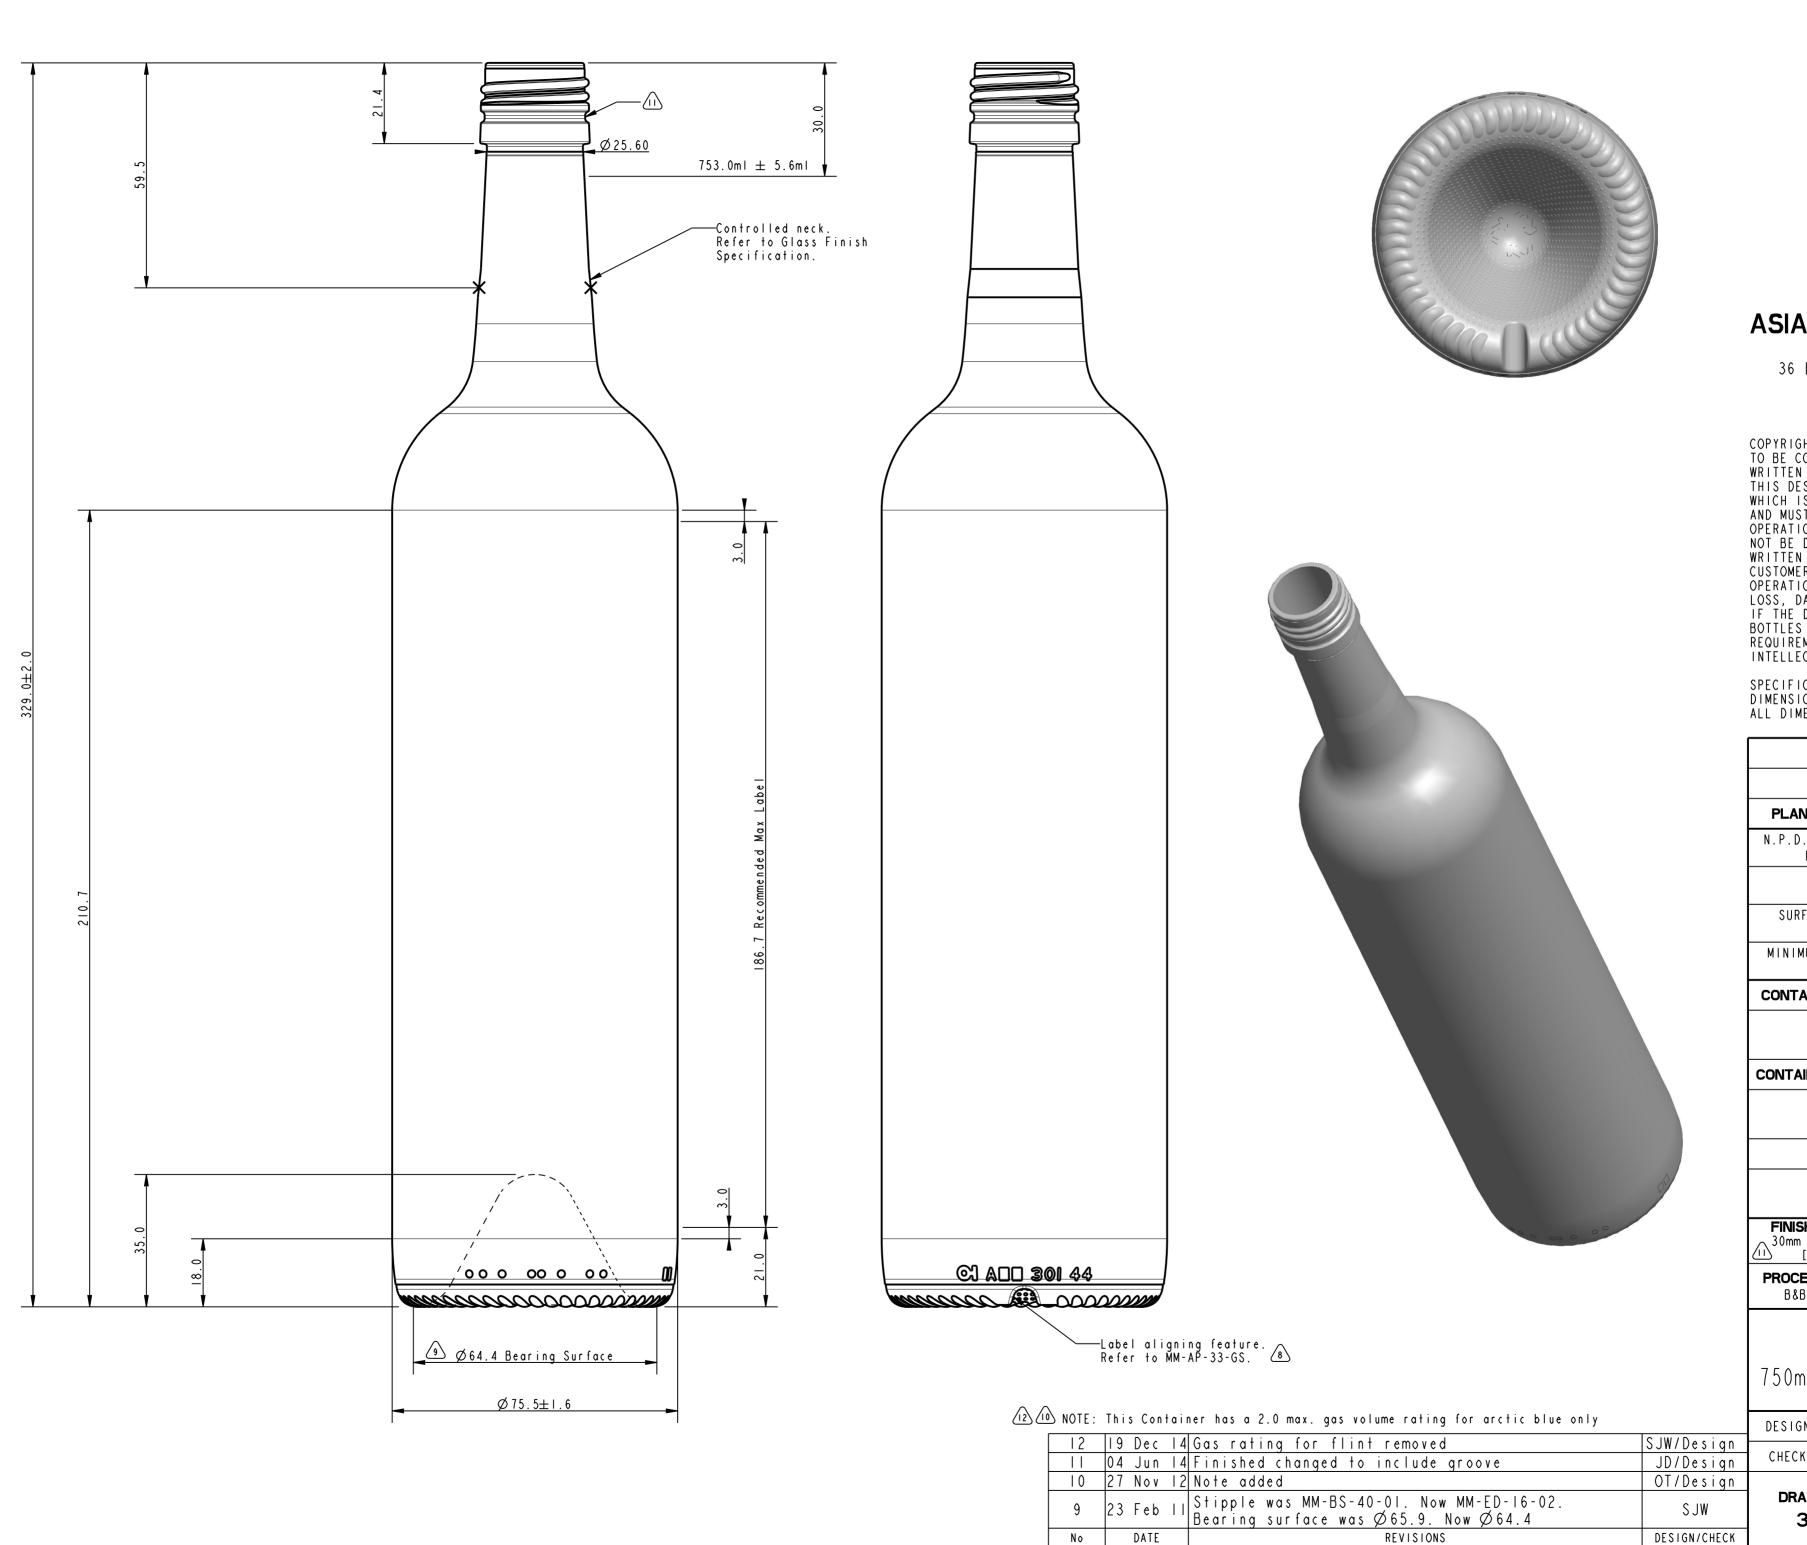

SPECIFICATION AGREEMENTS ARE BASED ON TOLERANCED DIMENSIONS ONLY. DO NOT SCALE DRAWING. ALL DIMENSIONS ARE IN MILLIMETRES.

| EQUIVALENT                               |     |                        |                              |  |  |  |  |
|------------------------------------------|-----|------------------------|------------------------------|--|--|--|--|
| MOULD EQUIPMENT ORDERED BY:              |     |                        |                              |  |  |  |  |
| PLANT                                    | A01 | A02                    | A03                          |  |  |  |  |
| N.P.D. PROJECT NUMBER PDAU000350 VACUITY |     |                        | SCALE<br>1:1                 |  |  |  |  |
| 1.2%                                     |     |                        | TILT ANGLE PREDICTED: 13.69° |  |  |  |  |
| SURFACE TREATMENT<br>PERMANENT           |     |                        | VERIFIED:                    |  |  |  |  |
| MINIMUM THROUGH BORE<br>17.5 mm          |     | BRIMFUL VERIFIED<br>NO |                              |  |  |  |  |

CONTAINER OVERFLOW CAPACITY ( BRIMFUL )

761.8ml Nominal

CONTAINER RATED CAPACITY ( FILL CAPACITY )

753.0ml  $\pm$  5.6ml

CONTAINER WEIGHT

750g

| FINISH DE      |                  | MAX. GAS VOLUME |  |  |
|----------------|------------------|-----------------|--|--|
| PROCESS<br>B&B | RETURNABLE<br>NO | DESIGN REF.     |  |  |

## Stock

750ml BVS Super Premium Claret

| DESIGNER | J.Ditchburn | DATE | 26 AUG 10 |
|----------|-------------|------|-----------|
| CHECKED  |             | DATE |           |
|          |             |      |           |

DRAWING NUMBER
30144-WS

MOULD NUMBER 30144