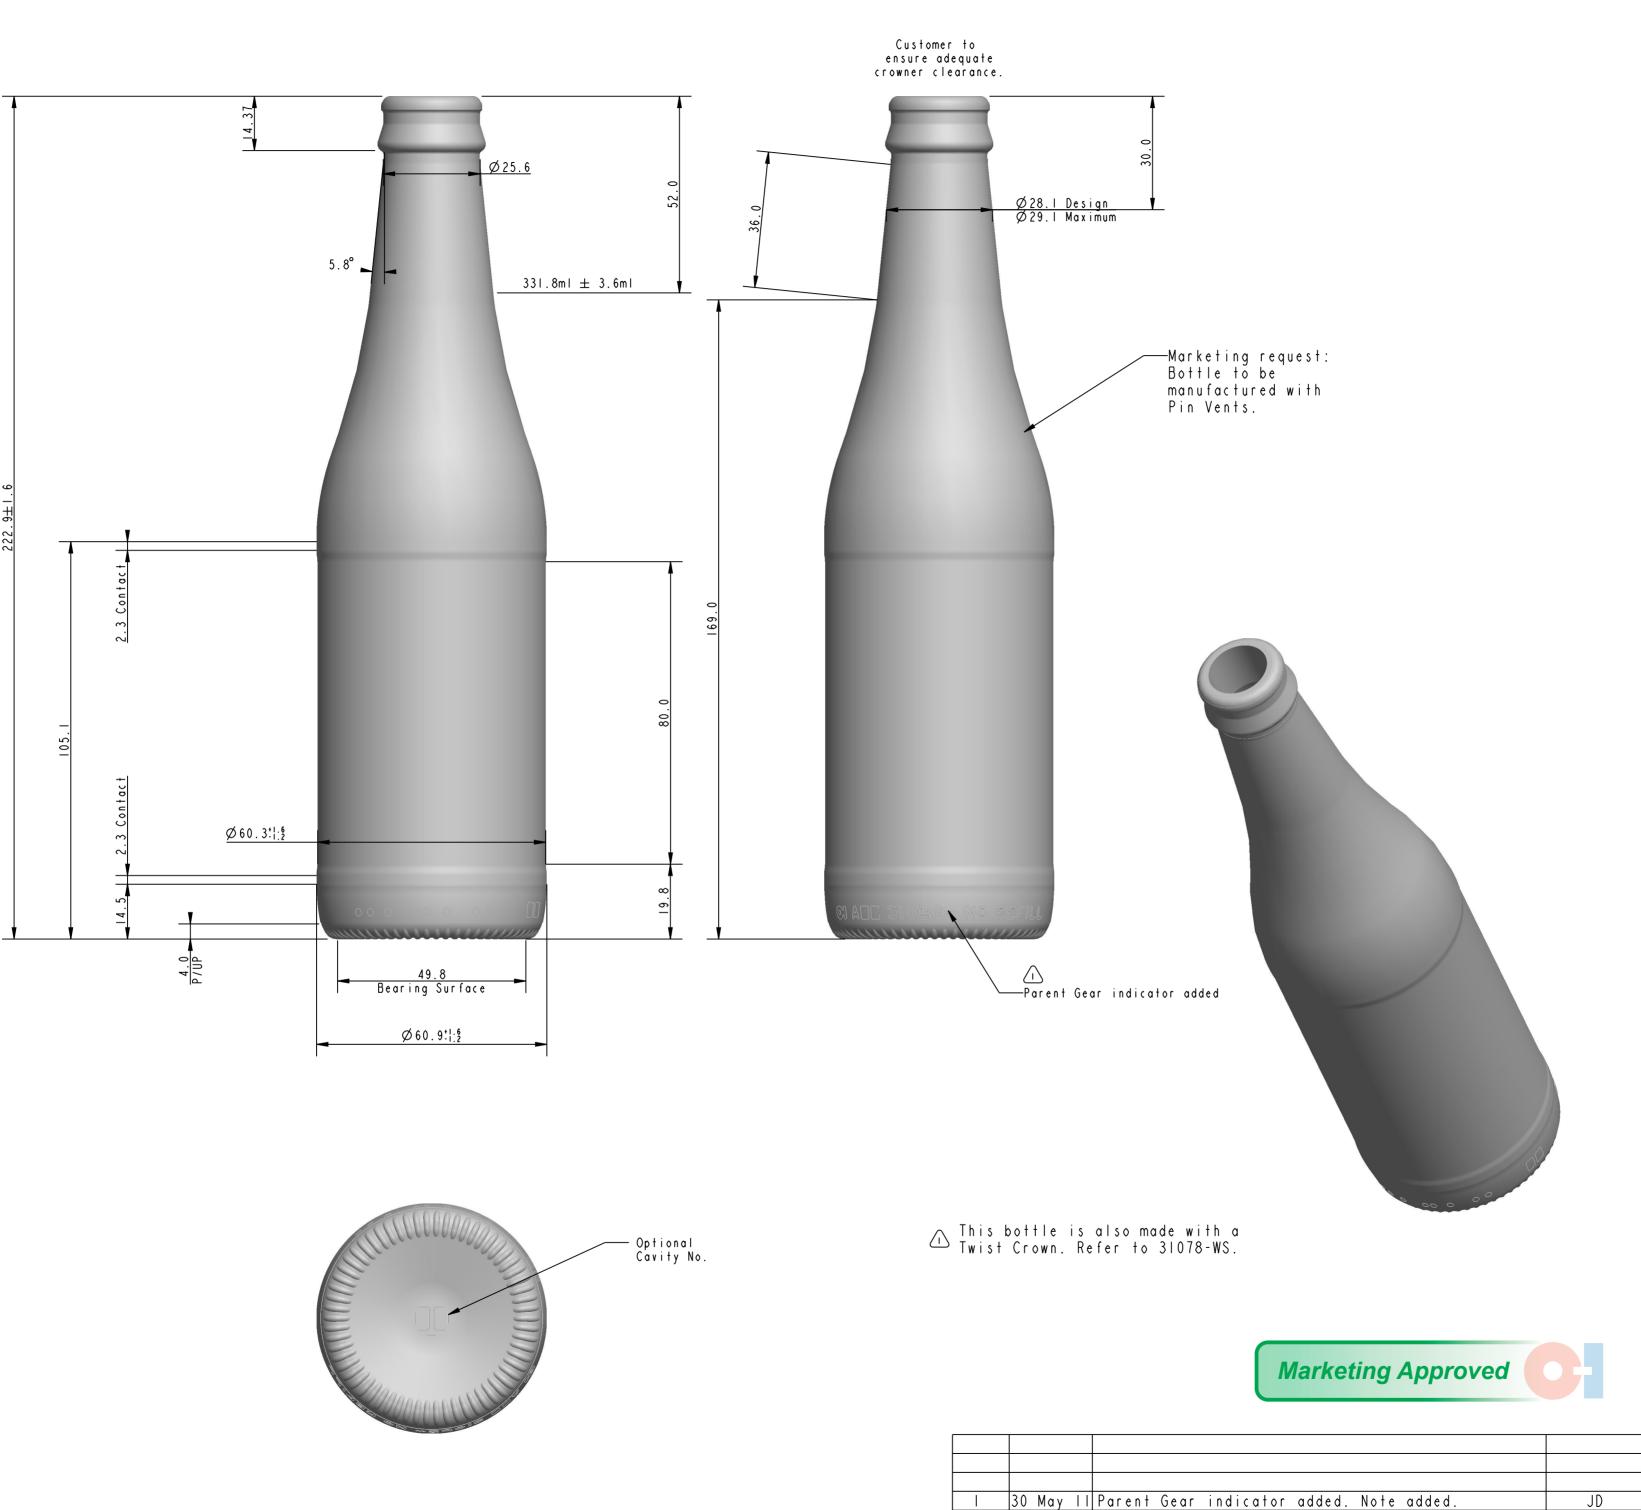

SPECIFICATION AGREEMENTS ARE BASED ON TOLERANCED DIMENSIONS ONLY. DO NOT SCALE DRAWING. ALL DIMENSIONS ARE IN MILLIMETRES.

| B&B EQUIVALENT                        |       |        | 30967-WS                     |  |  |  |  |
|---------------------------------------|-------|--------|------------------------------|--|--|--|--|
| МО                                    | DERED | ED BY: |                              |  |  |  |  |
| PLANT                                 | A 0 3 |        |                              |  |  |  |  |
| N.P.D. PROJECT NUMBER<br>PDAU000521-0 |       |        | SCALE<br>I:I                 |  |  |  |  |
| VACUITY<br>5.8%                       |       |        | TILT ANGLE PREDICTED: 16.07° |  |  |  |  |
| SURFACE TREATMENT<br>PERMANENT        |       |        | VERIFIED:                    |  |  |  |  |
| MINIMUM THROUGH BORE<br>16.1 mm       |       |        | BRIMFUL VERIFIED<br>NO       |  |  |  |  |

CONTAINER OVERFLOW CAPACITY ( BRIMFUL )

351.0ml APPROX.

CONTAINER RATED CAPACITY ( FILLPOINT )

331.8ml  $\pm 3.6$ ml

**CONTAINER WEIGHT** 

235g (NNPB)

FINISH DESIGNATION
26 SG656 Crown Seal
[GCS-62437]

MAX GAS VOLUME
4.0

PROCESS NO DESIGN REFERENCE 30967-WS

## Stock

330ml Craft Beer

| _ |           |    |       |           |
|---|-----------|----|-------|-----------|
|   |           |    |       |           |
|   | CHECKED   |    | DATE  |           |
|   | 011501150 |    | 0.475 |           |
|   | DESIGNER  | JD | DATE  | 05 APR II |
|   |           |    |       |           |

DRAWING NUMBER 31062-WS

DESIGN/CHECK

BER MOULD/SAP NUMBER